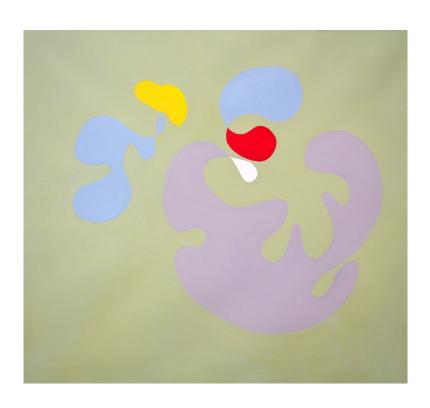

## **Mimi Chen Ting**

Breeze 1, 2011 acrylic on canvas 25 x 30 in (63.5 x 76.2 cm) MCT 2011.013 \$4800