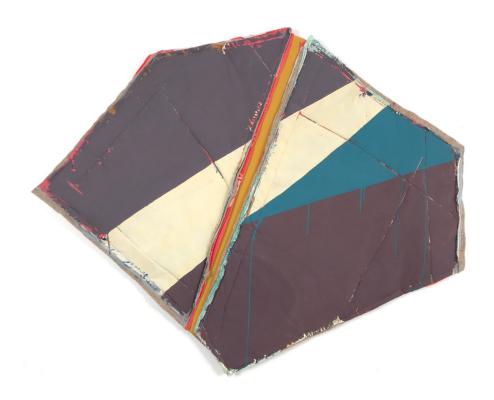

#### Lizzie Scott

Ray, 2022 flashe on muslin with mixed textiles and wood 42 x 52 in (106.7 x 132 cm) \$8500